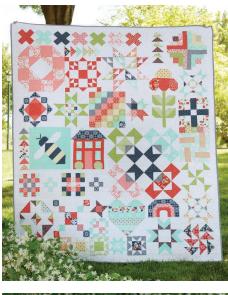

# Shine On Sampler Block of the Month

This book features 12 amazing projects, including the unforgettable Shine On Sampler Quilt, nine coordinating quilts, a pillow and one gift-worthy thread catcher. With a bonus cross stitch companion of the sampler quilt included, there is sew much to do within these pages!

### Shine On Sampler Block of the Month Fabric Requirements

Quilt is from The Bonnie & Camille Quilt Bee Book and features the Shine On fabric collection by Bonnie & Camille for Moda Fabrics. Yardage provided may change. Please consult printed book before cutting kits.