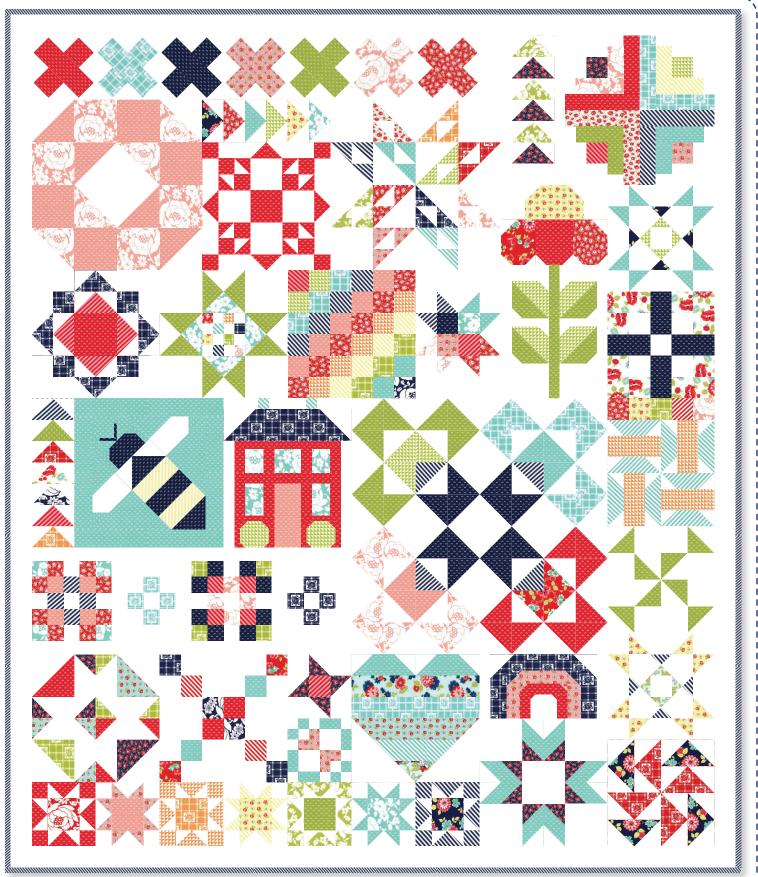

# Shine On Sampler Block of the Month

This book features 12 amazing projects, including the unforgettable Shine On Sampler Quilt, nine coordinating quilts, a pillow and one gift-worthy thread catcher. With a bonus cross stitch companion of the sampler quilt included, there is sew much to do within these pages!

### Shine On Sampler Block of the Month Fabric Requirements

Quilt is from The Bonnie & Camille Quilt Bee Book and features the Shine On fabric collection by Bonnie & Camille for Moda Fabrics. Yardage provided may change. Please consult printed book before cutting kits.