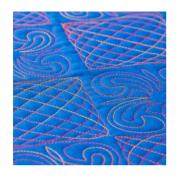

#### **QUILTER-FRIENDLY**

- Finesse is also designed to make setting tension easy. It is strong and won't break when stitching at a high velocity.
- Finesse's 3 ply consistent round design adds pleasing depth to your stitches.
- It has low lint, which means less residue and less time cleaning the machine.

### **60 HAND-PICKED COLORS**

Each color in the Finesse thread line was hand-chosen based on extensive research into the latest trends in design, fashion, and the quilting industry. Many of the colors were inspired by fundamental values in color theory, which we used to create harmonious relationships between hues. The result was a beautiful collection of thread colors that we hope will inspire new waves of personal expression and creativity in your next masterpieces.