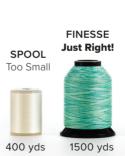

#### THE PERFECT SIZE

The Finesse mini-cone is the perfect size balance between spool and cone, giving it just the right amount of yardage for one project. Now quilters are free to try several beautiful colors without buying excessive amounts of thread.

#### 100% POLYESTER 50 WT, 3 PLY 1500 YRDS/1371.6 M

1-800-264-0644 www.graceframe.com

Grace Company product manufactured by WonderFil Ltd.