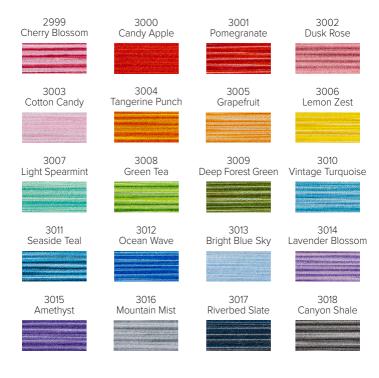

### **60 HAND-PICKED COLORS**

Each color in the Finesse thread line was hand-chosen based on extensive research into the latest trends in design, fashion, and the quilting industry. Many of the colors were inspired by fundamental values in color theory, which we used to create harmonious relationships between hues. The result was a beautiful collection of thread colors that we hope will inspire new waves of personal expression and creativity in your next masterpieces.