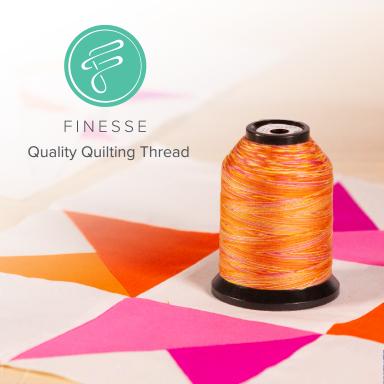

## INTRODUCING FINESSE: YOUR NEW FAVORITE THREAD

Our quilters spoke, and The Grace Company listened. Finesse is designed to work with both longarms and domestic machines. Finesse's strength and smooth finish minimize tension issues while delivering a high quality color that won't fade over time.

#### THE PERFECT SIZE

The Finesse mini-cone is the perfect size balance between spool and cone, giving it just the right amount of yardage for one project. Now quilters are free to try several beautiful colors without buying excessive amounts of thread.