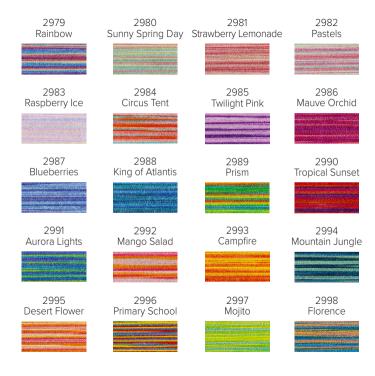

### **60 HAND-PICKED COLORS**

Each color in the Finesse thread line was hand-chosen based on extensive research into the latest trends in design, fashion, and the quilting industry. Many of the colors were inspired by fundamental values in color theory, which we used to create harmonious relationships between hues. The result was a beautiful collection of thread colors that we hope will inspire new waves of personal expression and creativity in your next masterpieces.