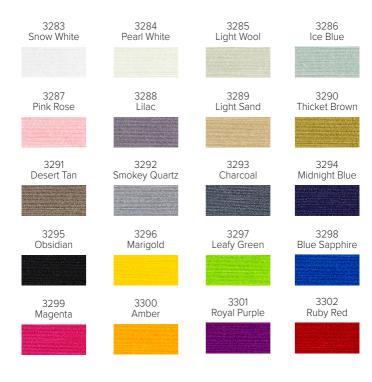

### **60 HAND-PICKED COLORS**

Each color in the Finesse thread line was hand-chosen based on extensive research into the latest trends in design, fashion, and the quilting industry. Many of the colors were inspired by fundamental values in color theory, which we used to create harmonious relationships between hues. The result was a beautiful collection of thread colors that we hope will inspire new waves of personal expression and creativity in your next masterpieces.