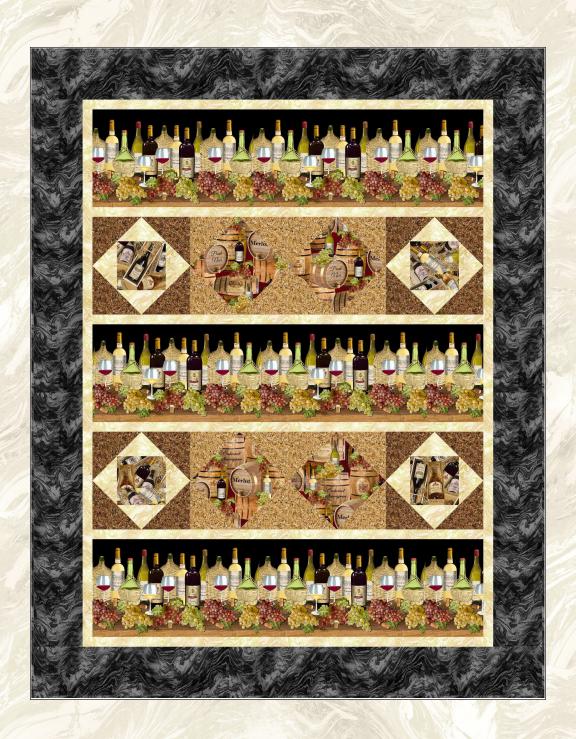

## Wine BAR

- BY STEPHANIE SHERIDAN
- FINISHED SIZE: 52" X 66"
- PATTERN AVAILABLE IN JULY 2020 AT WWW.BENARTEX.COM

| Wine Bar | By Stephanie Sheridan  |           |         |         | 52" x 66"         |
|----------|------------------------|-----------|---------|---------|-------------------|
| SKU      | Description            | 1 KIT     | 12 KITS | 24 KITS | 36 KITS           |
| 9785-12  | Wine Tasting - Black   | 1-1/4 yds | 15 yds  | 30 yds  | 45 yds            |
|          |                        |           | 1 bolt  | 2 bolts | 3 bolts           |
| 9789-07  | Cork Texture - Neutral | 1/2 yd    | 6 yds   | 12 yds  | 18 yds            |
|          |                        |           | 1 bolt  | 1 bolt  | 2 bolts           |
| 9789-88  | Cork Texture - Sepia   | 1/2 yd    | 6 yds   | 12 yds  | 18 yds            |
|          |                        |           | 1 bolt  | 1 bolt  | 2 bolts           |
| 9791-07  | Winery - Neutral       | 3/4 yd    | 9 yds   | 18 yds  | 27 yds            |
|          |                        |           | 1 bolt  | 2 bolts | 2 bolts           |
| 9792-07  | Wine Cellar - Neutral  | 1/4 yd    | 3 yds   | 6 yds   | 9 yds             |
|          |                        |           | 1 bolt  | 1 bolt  | 1 bolt            |
| 9794-07  | Marble Splash - Straw  | 5/8 yd    | 7.5 yds | 15 yds  | 22 <b>.</b> 5 yds |
|          |                        |           | 1 bolt  | 1 bolt  | 2 bolts           |
| 9794-12  | Marble Splash - Onyx   | 1-1/2 yds | 18 yds  | 36 yds  | 54 yds            |
|          | INCLUDES BINDING       |           | 2 bolts | 3 bolts | 4 bolts           |