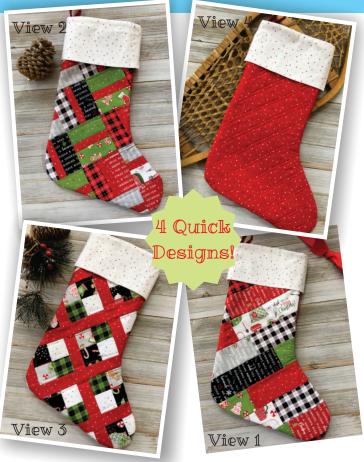

Most of all - have fun and get inspired!

1 package is enough for 1 stocking

|        | View 1<br>Quick Strips | View 2<br>Rail Fence Variation                                                                 |
|--------|------------------------|------------------------------------------------------------------------------------------------|
| Front  | (16) 2½" x 10" strips  | Strip Piecing:<br>(1) 2½" x WOF strip A<br>(8) 2½" x WOF strips B<br>or scraps to total ¼ yard |
| Lining | 3/8 yard               | 3/8 yard                                                                                       |
| Back   | 1 Fat Quarter          | 1 Fat Quarter                                                                                  |
| Cuff   | 1 Fat Quarter          | 1 Fat Quarter                                                                                  |
|        |                        |                                                                                                |

|        | View 3<br>Sashed Four Patch                                                                                        | View 4<br>Feature Fabric |
|--------|--------------------------------------------------------------------------------------------------------------------|--------------------------|
| Front  | Strip Piecing:<br>(2) 2½" x WOF strip light<br>(2) 2½" x WOF strips<br>medium to dark<br>or scraps to total ¼ yard | 3/8 yard (includes back) |
| Lining | 3/8 yard                                                                                                           | 3/8 yard                 |
|        | 1 Fat Quarter (includes                                                                                            |                          |
| Back   | sashing)                                                                                                           | (see front above)        |
| Cuff   | 1 Fat Quarter                                                                                                      | 1 Fat Quarter            |