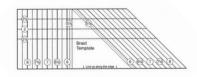

Features:

- Works with the Braid Template or template plastic (diagrams included)
- Easy to kit- 9 fabrics plus a background
  - fabrics A-F: ⁵/<sub>8</sub> yard each
  - $\circ$  fabrics G-J : 1/2 yard each
  - background: 3 <sup>3</sup>/<sub>8</sub> yards
- Simple to create a larger quilt just add borders!

## Supplies needed :

SLD2006 Tropical Terrace pattern SLD1504 Braid Template

SEAMSLIKEADREAM.SHOP

INFO@SEAMSLIKEDREAM.COM

... where dreamers become quilters