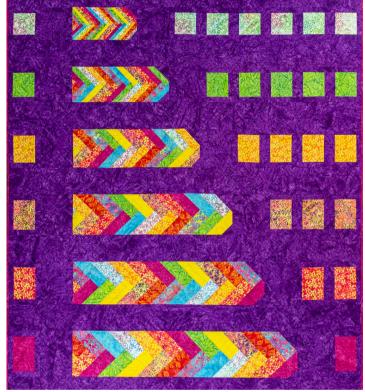

## **Tropical Terrace**

Designed by: Kate Colleran Size: 66" x 78"

A bold, modern design that showcases any line of fabric; go bold and dramatic with a dark background or soft and bright with a light background.

Cover quilt shown in **Tiki Punch** fabrics from Island Batik Fabric in stores Nov 2020- order now!