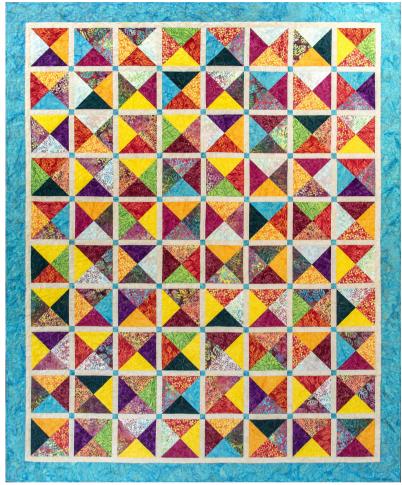

#### **Breakout**

Designed by: Kate Colleran

#### In 3 size:

- Lap 55" x 71"
- Twin 72" x 88"
- Queen 94" x 94"

A fat quarter friendly quilt that is fun to piece. Easy for beginners and great for seasoned quilters!

#### Features:

- Easy to Kit
- Optional applique
- Simple piecing for a quick finish!

Cover quilt shown in **Tiki Punch** fabrics from Island Batik
Fabric in stores Aug 2020- order now!