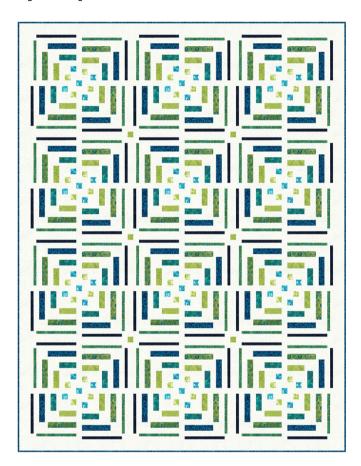

#### **Breakout**

Designed by: Kate Colleran

In 2 size:

- Lap 57" x 75"
- Queen 96" x 96"

A fun wonky log cabin style block. Change the look by changing the color palette- go with coordinating colors for a soft look or complimentary colors for a bold design!

#### Features:

- Twist the blocks to change the setting!
- One block design
- Versatile will appeal to both the modern quilter and the traditional quilter!

Cover quilt shown in **Just My Type** from Island Batik Fabric in stores Aug 2020- order now!