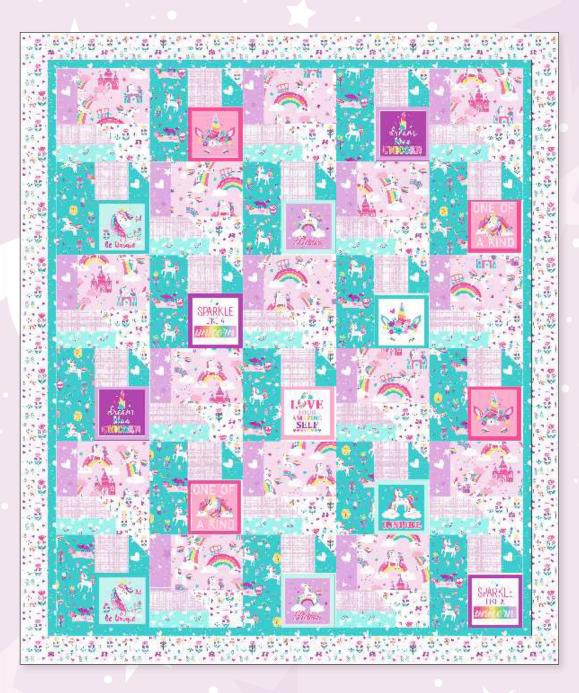

## Rainbow Oream

- BY TAILORMADE BY DESIGN
- FINISHED SIZE: 63" X 74"
- PATTERN AVAILABLE IN SEPTEMBER 2020 AT WWW.BENARTEX.COM

| Rainbow Dream <i>By Tailormade by Design</i> 63" x 74" |                                |          |           |         |           |
|--------------------------------------------------------|--------------------------------|----------|-----------|---------|-----------|
| SKU                                                    | Description                    | 1 KIT    | 12 KITS   | 24 KITS | 36 KITS   |
| 9802P-06                                               | Magical Stars & Hearts - Lilac | 3/8yd    | 4.5 yd    | 9 yds   | 13.5 yds  |
|                                                        |                                |          | 1 bolt    | 1 bolt  | 1 bolt    |
| 9801P-06                                               | Unicorn Dreams - Lilac         | 7/8yd    | 10 1/2yds | 21 yds  | 31 1/2yd  |
|                                                        |                                |          | 1 bolt    | 2 bolt  | 3 bolt    |
| 9800P-09                                               | Magical Flowers - White        | 1 3/4yd  | 21 yds    | 42 yds  | 63 yds    |
|                                                        | INCLUDES BINDING               |          | 2 bolt    | 3 bolt  | 5 bolt    |
| 9797P-04                                               | Magical Rainbow - Aqua         | 1/4yd    | 3 yds     | 6 yds   | 9 yds     |
|                                                        |                                |          | 1 bolt    | 1 bolt  | 1 bolt    |
| 6068-06                                                | Color Weave- Lt Lavender       | 5/8yd    | 7 1/2yds  | 15 yds  | 22 1/2yds |
|                                                        |                                |          | 1 bolt    | 1 bolt  | 2 bolt    |
| 9803P-04                                               | Magical Forest - Aqua          | 3/4yd    | 9YDS      | 18 yds  | 27 yds    |
|                                                        |                                |          | 1 bolt    | 2 bolt  | 2 bolt    |
| 9802P-04                                               | Magical Stars & Hearts - Aqua  | 5/8yd    | 7 1/2yd   | 15 yds  | 22 1/2yds |
|                                                        |                                |          | 1 bolt    | 1 bolt  | 2 bolt    |
| 9796P-09                                               | Unicorn Magic Boxes - White    | 2 panels | 16 yds    | 32 yds  | 48 yds    |
|                                                        |                                |          | 2 bolt    | 3 bolt  | 4 bolt    |

- THIS CHART IS A GENERAL GUIDE FOR PURCHASING YARDAGE AND IS NOT INTENDED TO BE USED FOR CUTTING KITS.
- PLEASE VISIT BENARTEX.COM FOR THE FINAL TESTED PATTERN BEFORE CUTTING KITS.
- THE QUILT SHOWN IS A DIGITAL REPRESENTATION. ACTUAL FABRIC REPEATS WILL VARY FROM DESIGN SHOWN.