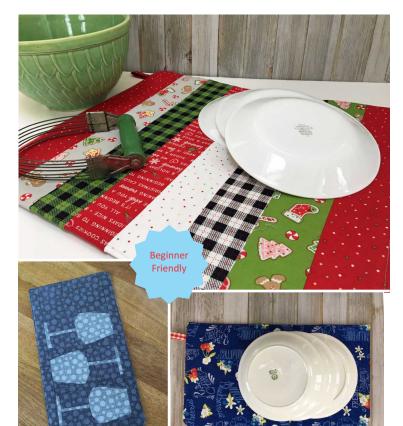

Drying mats for every season!

**Designed by:** Kristine Poor **Finished Size:** 14½" x 16½" Counter size or 8" x 14½" Camper size

Customize your kit:

- 1. Dry Ideas Pattern
- 2. Strips  $2\frac{1}{2}$ " or Fqs for other options
- 4. Bosal 492-01 Pre-cut Shape

This project is great for beginners and seasoned veterans alike!

This is great for a 2 hour class - it's versatile and utilitarian.

Feature this for a beginner paper-piecing class or strip piecing class.

Make your shop sample a little different - feature a block in the corner of the mat.

Make one for every season!

Show us your mats on Social Media! Use **#dryideas**