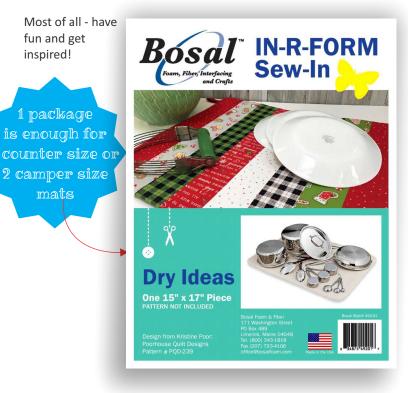

## Counter Size (Large) 15" x 17" Drying Mat

|        | Option <b>1</b><br>Unpieced | Option <b>2</b><br>Strip-pieced | Option <b>3</b><br>Paper-pieced |
|--------|-----------------------------|---------------------------------|---------------------------------|
| Front  | 1 fat quarter               | (6) 2½" x WOF strips            | 1/3 yard                        |
| Back   | 1 fat quarter               | N/A                             | 1 fat quarter                   |
| Accent | N/A                         | 1 fat quarter used on ends      | 1 fat eighth for wineglasses    |

## Camper Size (Small) 81/2" x 15" Drying Mat

|        | Option <b>1</b><br>Unpieced | Option 2<br>Strip-pieced   | Option <b>3</b><br>Paper-pieced |
|--------|-----------------------------|----------------------------|---------------------------------|
| Front  | 1 fat quarter               | (5) 2½" x WOF strips       | 1 fat quarter                   |
| Back   | 1 fat quarter               | N/A                        | 1 fat quarter                   |
| Accent | N/A                         | 1 fat quarter used on ends | 1 fat eighth for wineglasses    |

Drying mats for every season!

**Designed by:** Kristine Poor **Finished Size:** 14½" x 16½" Counter size or 8" x 14½" Camper size

Customize your kit:

- 1. Dry Ideas Pattern
- 2. Strips  $2\frac{1}{2}$ " or Fqs for other options
- 4. Bosal 492-01 Pre-cut Shape