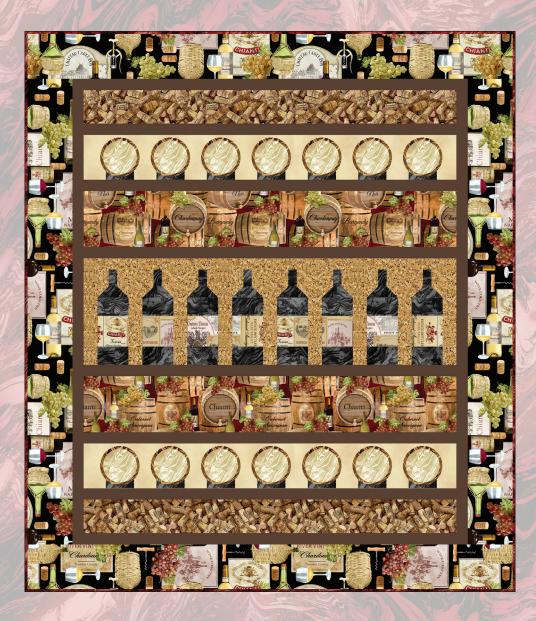

Purchase Patterns

**WW679PT** - WELCOME TO THE CELLAR BY HEIDI PRIDEMORE FINISHED SIZE: 43¼" X 49½"

For this Pattern and more Quilt Patterns & Projects visit Heidi Pridemore's website www.TheWhimsicalWorkshop.com

• THIS CHART IS A GENERAL GUIDE FOR PURCHASING YARDAGE AND IS NOT INTENDED TO BE USED FOR CUTTING KITS. • THE QUILT SHOWN IS A DIGITAL REPRESENTATION. ACTUAL FABRIC REPEATS WILL VARY FROM DESIGN SHOWN.