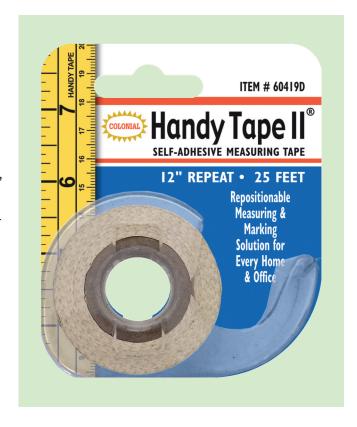

## **Handy Measuring Tape**

The **Colonial Handy Tape II™** is a self-adhesive, repositionable measuring and marking solution for quilting, sewing, needlework, and many other craft and household applications.

## **Handy Tape II™** features include:

- 1/4" seam allowance guidelines
- inch and centimeter markings
- 25 feet with 12"/30cm repeat
- adapts to many work surfaces
- tape dispenser with cutting lip

For **Colonial Handy Tape II<sup>TM</sup>**, call your notions distributor, or contact Colonial Needle Company toll free 800-9-NEEDLE or www.colonialneedle.com.