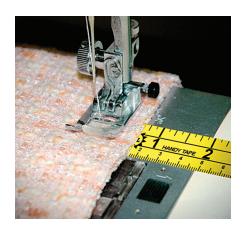

## **Handy Measuring Tape**

The **Colonial Handy Tape II™** is a self-adhesive, repositionable measuring and marking solution for quilting, sewing, needlework, and many other craft and household applications.

## **Handy Tape II™** features include:

- 1/4" seam allowance guidelines
- inch and centimeter markings
- 25 feet with 12"/30cm repeat
- adapts to many work surfaces
- tape dispenser with cutting lip

For **Colonial Handy Tape II<sup>TM</sup>**, call your notions distributor, or contact Colonial Needle Company toll free 800-9-NEEDLE or www.colonialneedle.com.

**SEAM & HEM GUIDE** 

**ODD-SHAPED ITEMS** 

PERMANENT MARKING