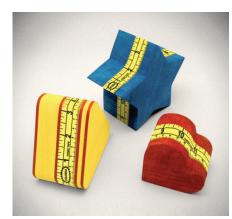

est. 1925

FOR IMMEDIATE RELEASE CONTACT: Betty Watts 803-736-2379 or comcon@mindspring.com

## **Handy Measuring Tape**

The **Colonial Handy Tape II™** is a self-adhesive, repositionable measuring and marking solution for quilting, sewing, needlework, and many other craft and household applications.

## **Handy Tape II™** features include:

- 1/4" seam allowance guidelines
- inch and centimeter markings
- 25 feet with 12"/30cm repeat
- adapts to many work surfaces
- tape dispenser with cutting lip



For **Colonial Handy Tape II<sup>TM</sup>**, call your notions distributor, or contact Colonial Needle Company toll free 800-9-NEEDLE or www.colonialneedle.com.



**SEAM & HEM GUIDE** 



**ODD-SHAPED ITEMS** 



PERMANENT MARKING